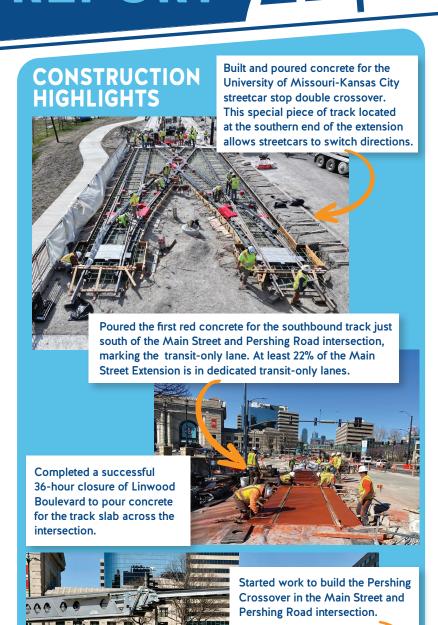

-----|--------------------|
| Stakeholder Meetings             | 14  | 87                 |
| Targeted Stakeholder Emails Sent | 127 | 1,824              |
| Door-to-Door Outreach            | 119 | 1,272              |

## **PROJECT PROGRESS**

Track Constructed to Date 30,129 ft. (82%)

OCS Foundations Drilled & Poured to Date 292 (83%)

Overall Project Progress 74%

## MADE ON MAIN!

Check out *Made on Main!*, KC Streetcar Constructor's **new video series** featuring businesses along the Main Street Extension. These videos showcase some of the incredible businesses along the route and the people behind them, and illustrate how the streetcar connectivity will benefit the community when it's completed.

Follow along on X (@BuildKCSC) or the project website (http://buildkcstreetcar.com).